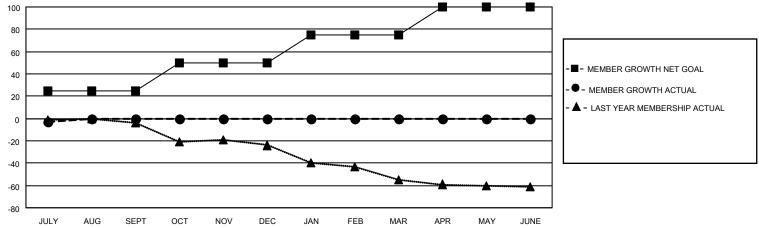

## District 3 E

| Clubs  RESULTS FOR 2022-2023 |   |   |   | Members RESULTS FOR 2022-2023 |    |   |    |
|------------------------------|---|---|---|-------------------------------|----|---|----|
|                              |   |   |   |                               |    |   |    |
| JULY/AUG/SEPT                | 0 | 0 | 0 | JULY/AUG/SEPT                 | 25 | 7 | 10 |
| OCT/NOV/DEC                  | 0 | 0 | 0 | OCT/NOV/DEC                   | 25 | 0 | 0  |
| JAN/FEB/MAR                  | 1 | 0 | 0 | JAN/FEB/MAR                   | 25 | 0 | 0  |
| APR/MAY/JUNE                 | 0 | 0 | 0 | APR/MAY/JUNE                  | 25 | 0 | 0  |